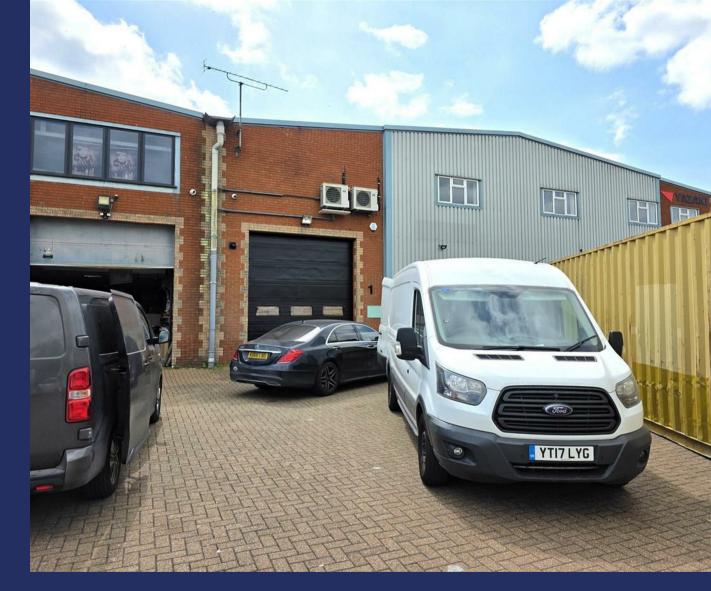

## Description

Christy Court is a warehouse unit, suitable for storage, light industrial, packing and distribution.

The property has a front entrance, with a roller shutter door and parking spaces located at the front of the building. There are washrooms and a kitchen area within the building.