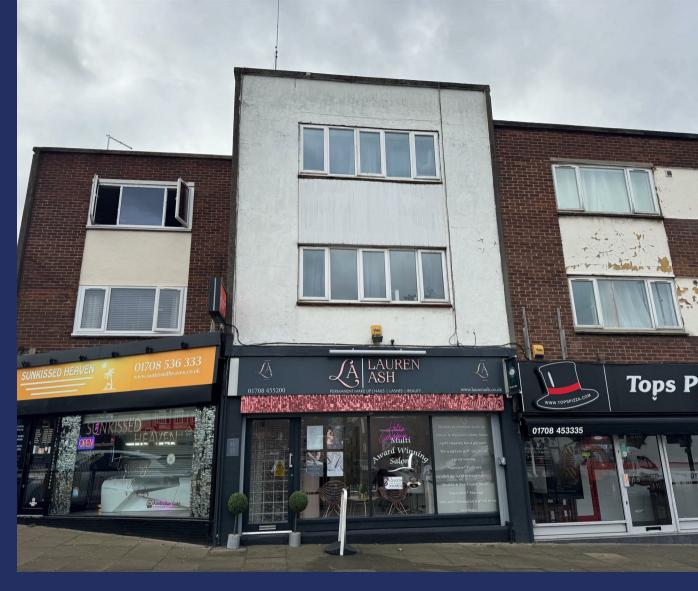

210 High Street Hornchurch Essex RM12 6QP

# Description

The property comprises a ground floor retail unit, with a flat on the first and second floor. The retail unit is currently used as a beauty salon. The first floor of the flat hosts a kitchen and lounge/diner, with the bedrooms located on the second floor above.

## Accommodation

210 - Ground Floor Retail Unit - 545 sqft (51 sqm) 210a - Two Bedroom flat

## Tenancies

The ground floor is let to the beauty salon on a three year lease from 1st April 2025 at a rent of 16,440.00 per year.

The flat is sold on a one hundred and twenty five year lease producing a ground rent of £100 pa.