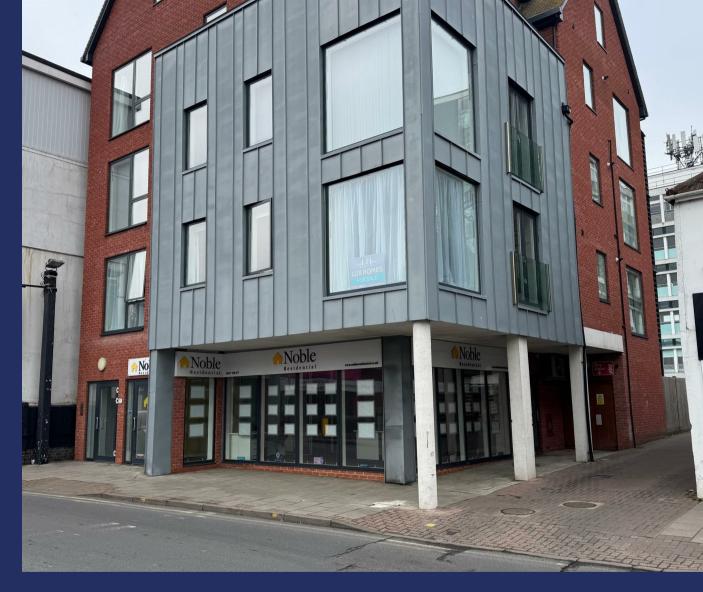

17 Ongar Road Brentwood Essex CM15 9AU

### Location

The property is situated in a prominent position on Ongar Road (A128) close to its junction with Brentwood's High Street and opposite William Hunter Way, a few minutes walk from Sainsbury's supermarket.

## Description

A modern ground floor retail unit with the opportunity of the use of the external pavement area.

The unit includes a small kitchen and WC.