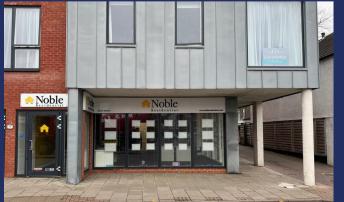

## Description

A modern ground floor retail unit with the opportunity of the use of the external pavement area.

The unit includes a small kitchen and WC.

## **Accommodation**

Sales area 446 sq ft (42 sq m) Kitchen & WC 145 sq ft (13 sq m)

Total 591 sq ft (55 sq m)