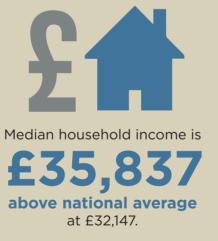

### **LOCAL DEMOGRAPHICS**

5

Basildon Borough is the largest economy in Essex.

It is the key employment hub in Essex and the centre of economic activity in South Essex.

Continuous rise in new business start-ups, increasing at a faster rate in Basildon than anywhere in Essex.