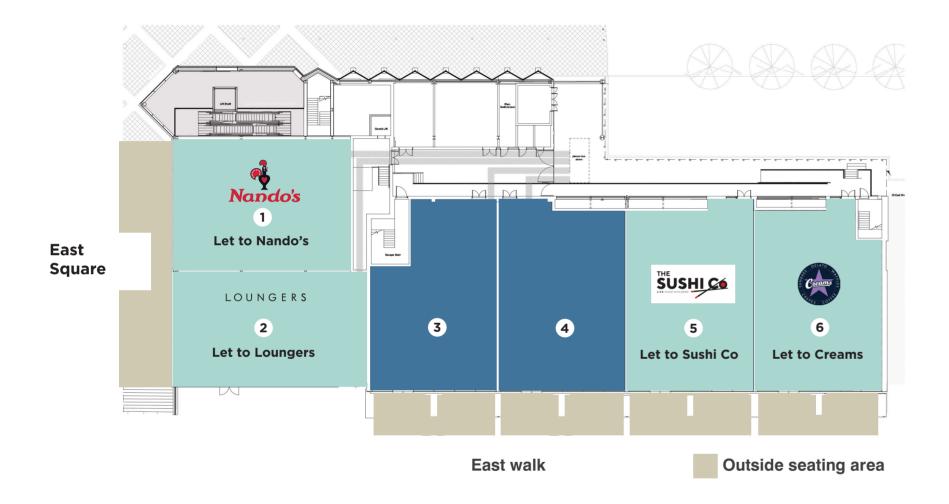

# **ACCOMMODATION**

| UNIT | SIZE (SQM)      | SIZE (SQFT) |
|------|-----------------|-------------|
| 1    | Let to Nando's  |             |
| 2    | Let to Loungers |             |
| 3    | 266             | 2863        |
| 4    | 288             | 3100        |
| 5    | Let to Sushi Co |             |
| 6    | Let to Creams   |             |

\*excluding outside seating area

Units are available separately or combined