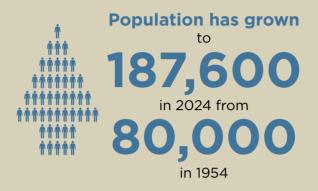

### **LOCAL DEMOGRAPHICS**

5

Basildon Borough is the largest economy in Essex.

It is the key employment hub in Essex and the centre of economic activity in South Essex.

Continuous rise in new business start-ups, increasing at a faster rate in Basildon than anywhere in Essex.