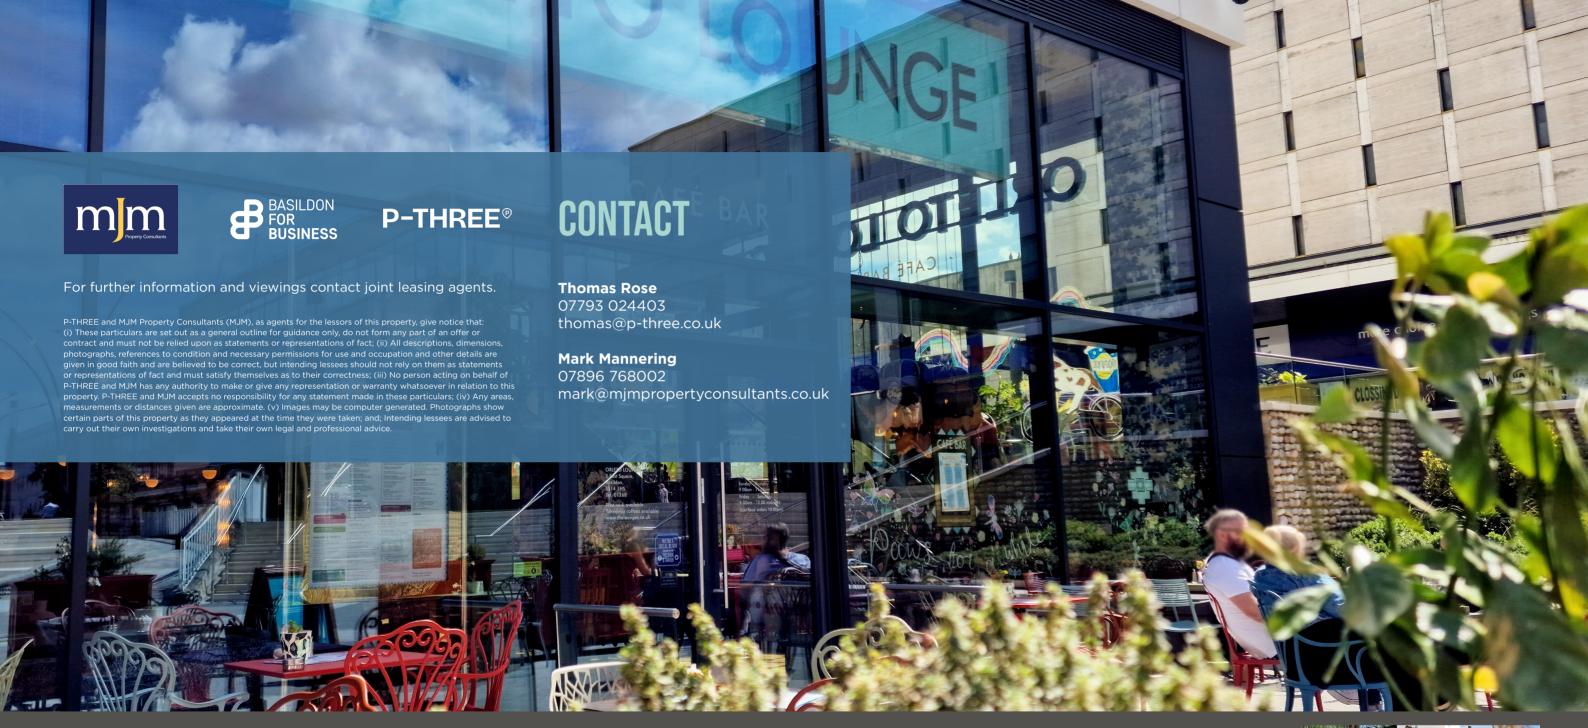

# EAST SQUARE BASILDON ESSEX SS14 1HT

Major new town centre regeneration scheme anchored by Vue Cinemas

TO LET NEW RESTAURANT UNITS
From 2,863 - 3,100 sqft (266 - 288sqm)

## THE OPPORTUNITY

East Square is an exciting restaurant and leisure destination forming part of the wider Basildon Town Centre regeneration programme and new masterplan.

It includes a 10 screen multi-cinema leased to Vue Cinemas which opened in July 2024. Current occupiers include Nando's, Loungers and Creams, with Sushi Co expected later in 2025.