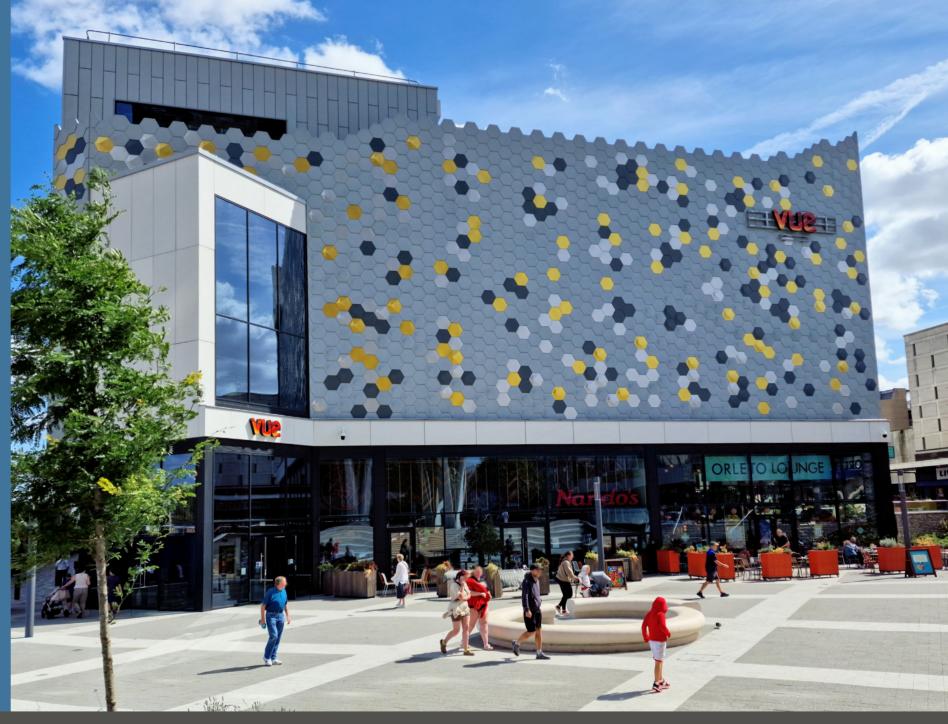

# EAST SQUARE BASILDON ESSEX SS14 1HT

Major new town centre regeneration scheme anchored by Vue Cinemas

TO LET NEW RESTAURANT UNITS
From 2,863 - 3,100 sqft (266 - 288sqm)

## THE OPPORTUNITY

East Square is an exciting restaurant and leisure destination forming part of the wider Basildon Town Centre regeneration programme and new masterplan.

It includes a 10 screen multi-cinema leased to Vue Cinemas which opened in July 2024. Current occupiers include Nando's, Loungers and Creams, with Sushi Co expected later in 2025.