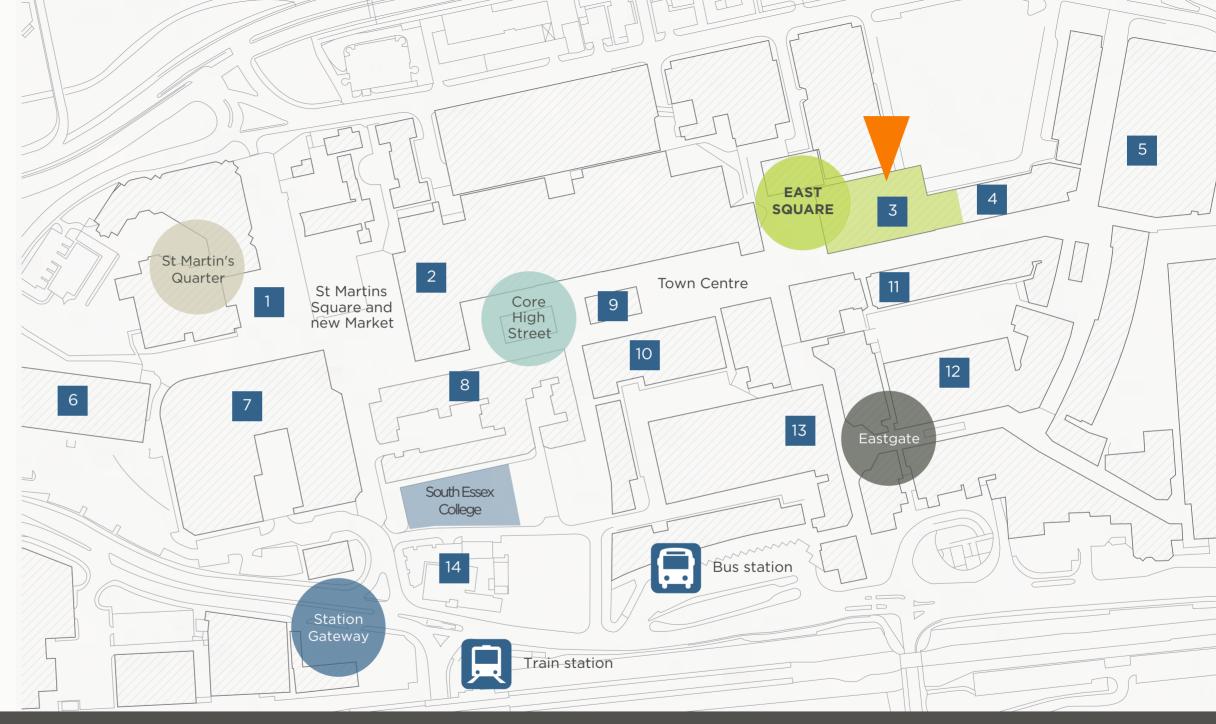

# **RETAIL AND DINING COMMUNITY**

The Millenium **Bell Tower** 

The Basildon Centre Towngate

Theatre

Boots B&M Stores Barclays Bank WHSmith HSBC

Savers

Vue cinema Nando's Creams

Orleto Lounge Sushi Co

A mix of independent retailers Natwest

Sports Direct Example of some of the

Santander

JD Sports

Dreams

Home Bargains

Large

development underway

Costa Coffee Greggs

non-acute

Mix of national and independent retailers

Wetherspoons development commencing

Primark Metro bank Spoon World

Halifax Greggs

A mix of independent retailers

Eastgate **Shopping Centre** Waterstones

River Island Starbucks Pandora

HMV New Look Asda

Proposed hospital services

South Essex College

A digital technology institute Iceland

Culture and Arts Quarter

Core High Street

Residential/ Commercial/ Education Hub

East Square Leisure Scheme

Eastgate Centre