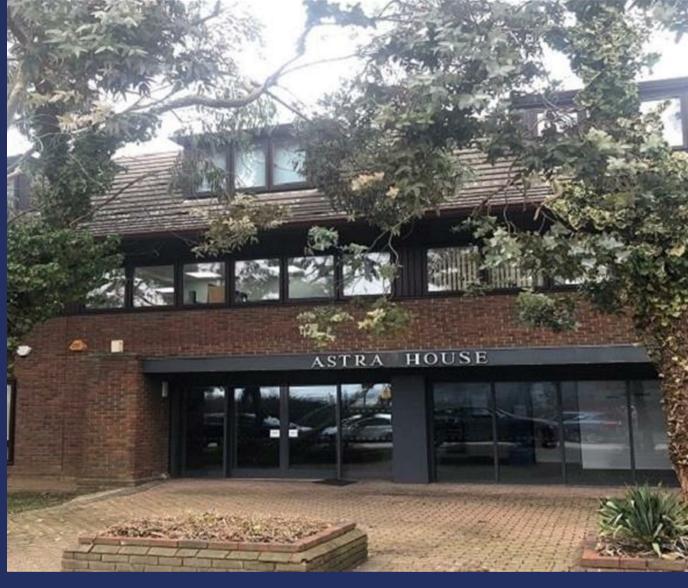

Astra House Christy Way Basildon Essex SS15 6TQ

## Description

Astra House is a three storey building with two office suites, west and east, on each floor. There is an imposing front reception area with lift and stairs to upper floors and a rear staircase leading to the adjacent car park. The building features a front entrance lobby, with a comfortable seating area for visitors, tenant mailboxes and both lift and stair access to upper floors.