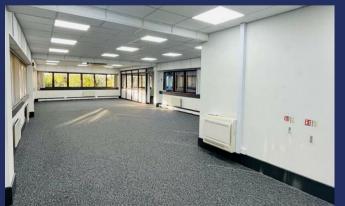

## Description

Astra House is a three storey building with two office suites, west and east, on each floor. There is an imposing front reception area with lift and stairs to upper floors and a rear staircase leading to the adjacent car park. The building features a front entrance lobby, with a comfortable seating area for visitors, tenant mailboxes and both lift and stair access to upper floors.

#### **Accommodation**

1,120 - 1,490 sq ft