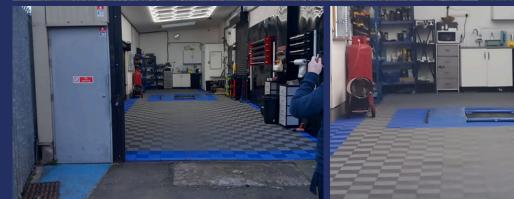

## Description

A single storey industrial unit with WC and small office, currently operating as a vehicle repair workshop with a height of approx. 3.5m.

#### Accommodation

667 sq ft 61.9 sq m