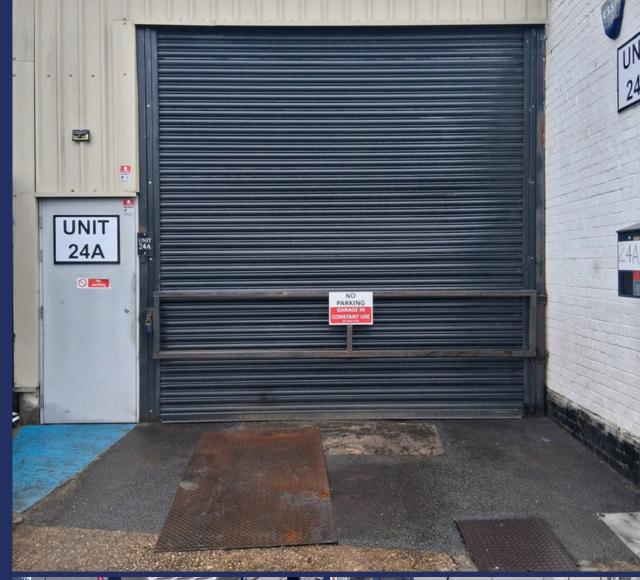

Property Consultants

24a Rippleside Commercial Estate Ripple Road Barking IG11 ORJ

## Description

A single storey industrial unit with WC and small office, currently operating as a vehicle repair workshop with a height of approx. 3.5m.