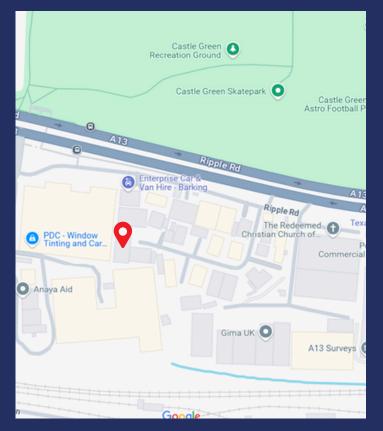

### Location

The property is situated on the popular Rippleside Commercial Estate. The estate lies off the south side of the A13, with easy access to Central London, Docklands, the A406/M11 and the M25.

Additionally, numerous bus routes pass the location providing good public transport connections.