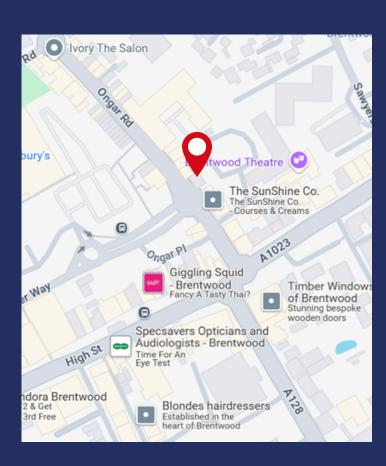

# Location

The property is situated in a prominent position on Ongar Road (A128) close to its junction with Brentwood's High Street and opposite William Hunter Way, a few minutes walk from Sainsbury's supermarket.