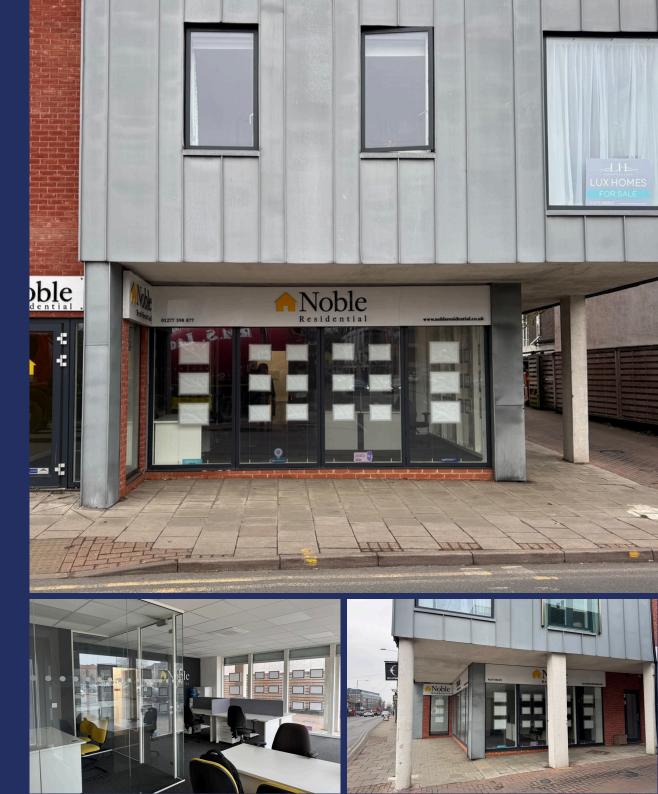

# Location

The property is situated in a prominent position on Ongar Road (A128) close to its junction with Brentwood's High Street and opposite William Hunter Way, a few minutes walk from Sainsbury's supermarket.

# Description

A modern ground floor retail unit with the opportunity of the use of the external pavement area.

The unit includes a small kitchen and WC.

# Accommodation

Sales area - 446 sqft ( 42 sqm) Kitchen & WC - 145 sqft ( 13 sqm)

Total - 591 sqft (55 sqm)